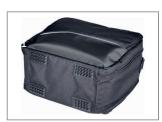

ARD 100 **COLORS** 

Black / Blue

Highly resistant "Oeko Tex" certified fabric

Zippered front compartment pocket

Gusseted front compartment containing one deep pocket and one foamed computer/tablet pocket (13")

Rear compartment with multi-storage compartments and cross elastic for shirt

Fully removable separation for large volume use 1 Visibility provided by retro-reflective piping 7mm reinforced chain with double sliders

Label holder

Inner carabiner for attaching keys

4 sewn feets to guarantee a good stability of the bag



Comfortable handle

>>> Carrying:

Removable ergonomic shoulder strap with anti-perspirant, non-slip comfort pad

Telescopic handle loop







Ergonomic carrying



Comfort shoulder strap pad



Telescopic handle



REMOVABLE SEPARATION Modular storage space



**SEWN FEETS** Reinforced bottom with 4 sewn feets

## **STORAGE**



Front pocket:

Internal pockets for pens and other supplies, mesh pocket for small equipment and a zip pocket.



Front compartment:

Foamed computer pocket (13", internal pocket for documents, large space for files, folders, lunch box etc.



Rear compartment:

Wall with elastic for shirt, pockets for clothes, toiletries, books, water bottle etc.



Von contractual photographies