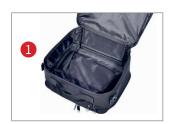

Fully removable separation for large volume use 1 Visibility provided by retro-reflective piping 7mm reinforced chain with double sliders

Label holder

Inner carabiner for attaching keys

4 sewn feets to guarantee a good stability of the bag

Comfortable handle

>>> Carrying:

Removable ergonomic shoulder strap with anti-perspirant, non-slip comfort pad

Telescopic handle loop

Ergonomic carrying

Comfort shoulder strap pad

Telescopic handle

REMOVABLE SEPARATION Modular storage space