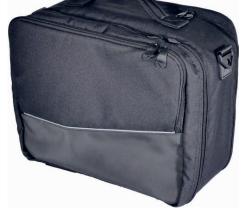

Black / Blue

Highly resistant "Oeko Tex" certified fabric

Zippered front compartment pocket

Gusseted front compartment containing one deep pocket and one foamed computer/tablet pocket (13")

Rear compartment with multi-storage compartments and cross elastic for shirt

Fully removable separation for large volume use 1 Visibility provided by retro-reflective piping 7mm reinforced chain with double sliders

Label holder

Inner carabiner for attaching keys

4 sewn feets to guarantee a good stability of the bag

## **STORAGE**

Front pocket:

Internal pockets for pens and other supplies, mesh pocket for small equipment and a zip pocket.

Front compartment:

Foamed computer pocket (13", internal pocket for documents, large space for files, folders, lunch box etc.

Rear compartment:

Wall with elastic for shirt, pockets for clothes, toiletries, books, water bottle etc.

Von contractual photographies