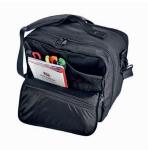

Black / Blue

Highly resistant "Oeko Tex" certified fabric

Zippered front compartment pocket

Gusseted front compartment containing one deep pocket and one foamed computer/tablet pocket (13")

Rear compartment with multi-storage compartments and cross elastic for shirt

## **STORAGE**

Front pocket:

Internal pockets for pens and other supplies, mesh pocket for small equipment and a zip pocket.

Front compartment:

Foamed computer pocket (13", internal pocket for documents, large space for files, folders, lunch box etc.