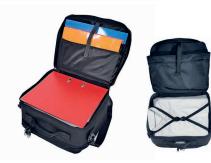

Fully removable separation for large volume use 1 Visibility provided by retro-reflective piping 7mm reinforced chain with double sliders

Label holder

Inner carabiner for attaching keys

4 sewn feets to guarantee a good stability of the bag

**SEWN FEETS** Reinforced bottom with 4 sewn feets

Rear compartment:

Wall with elastic for shirt, pockets for clothes, toiletries, books, water bottle etc.

Von contractual photographies