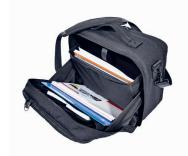

## **STORAGE**

Front pocket:

Internal pockets for pens and other supplies, mesh pocket for small equipment and a zip pocket.

Front compartment:

Foamed computer pocket (13", internal pocket for documents, large space for files, folders, lunch box etc.

Rear compartment:

Wall with elastic for shirt, pockets for clothes, toiletries, books, water bottle etc.

Von contractual photographies