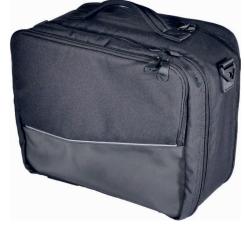

Black / Blue

Highly resistant "Oeko Tex" certified fabric

Zippered front compartment pocket

Gusseted front compartment containing one deep pocket and one foamed computer/tablet pocket (13")

Rear compartment with multi-storage compartments and cross elastic for shirt

Fully removable separation for large volume use 1 Visibility provided by retro-reflective piping 7mm reinforced chain with double sliders

Label holder

Inner carabiner for attaching keys

4 sewn feets to guarantee a good stability of the bag

## **STORAGE**

Front pocket:

Internal pockets for pens and other supplies, mesh pocket for small equipment and a zip pocket.

Front compartment:

Foamed computer pocket (13", internal pocket for documents, large space for files, folders, lunch box etc.

Rear compartment:

Wall with elastic for shirt, pockets for clothes, toiletries, books, water bottle etc.

Von contractual photographies